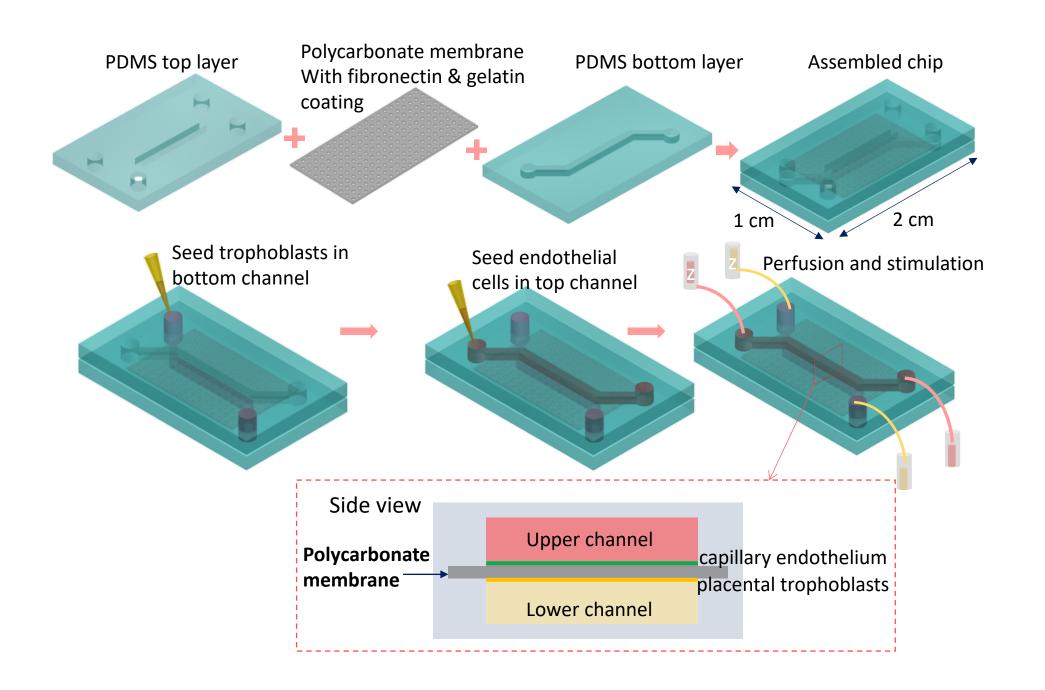

# **Gallery**



## **PFAS Levels Elevated in Pittsboro, NC Drinking Water**

### **Evaluate Maternal, Fetal, and Placental Outcomes**



dam

## **PFAS Levels Elevated in Pittsboro, NC Drinking Water**

### **Evaluate Maternal, Fetal, and Placental Outcomes**



### **PFAS Mixture from Pittsboro, NC Household**

PFBA PFPeA
PFHxA PFHxS
PFOS PFBS
PFDA PFNA
PFOA PFHpA





- → Weights and measures
- → Gross morphology and histopathology
- → Placental RNA sequencing
- → Thyroid hormone transfer



offspring

- → Viable fetuses, body weights and measures
- → Thyroid hormone levels
- → Brian histopathology, cellular development and function.
- → Neurobehavioral tests

→ Thyroid hormone levels