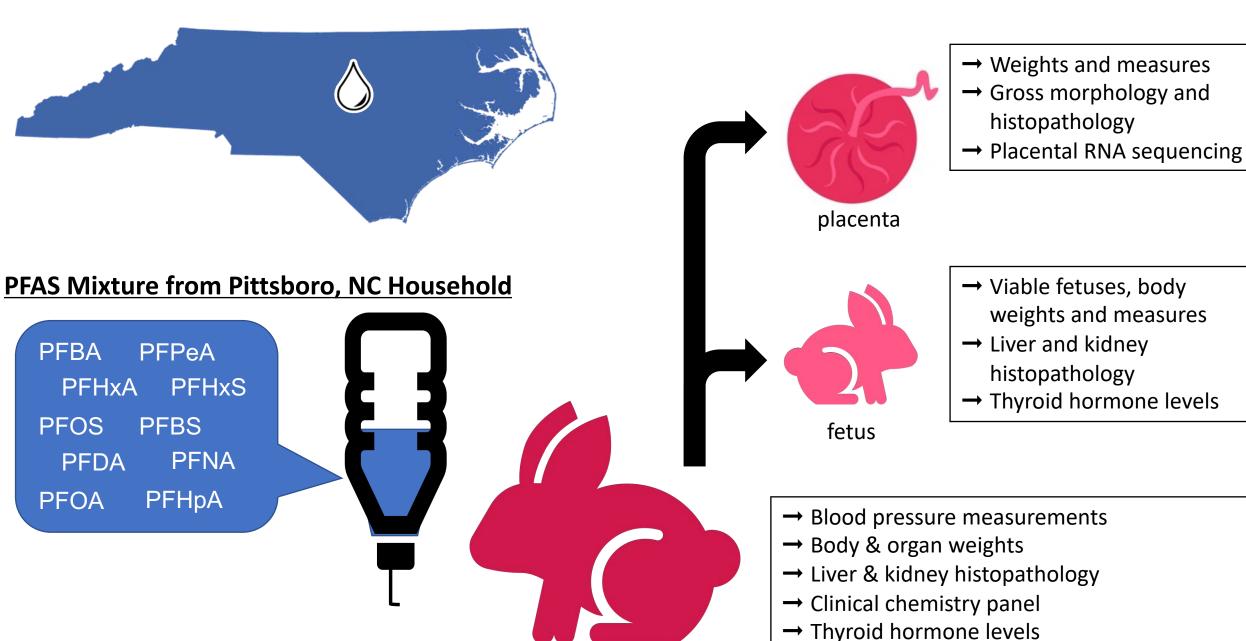

### **PFAS Mixture from Pittsboro, NC Household**

PFBA PFPeA
PFHxA PFHxS
PFOS PFBS
PFDA PFNA
PFOA PFHpA

- → Weights and measures
- → Gross morphology and histopathology
- → Placental RNA sequencing
- → Thyroid hormone transfer

offspring

- → Viable fetuses, body weights and measures
- → Thyroid hormone levels
- → Brian histopathology, cellular development and function.
- → Neurobehavioral tests

→ Thyroid hormone levels