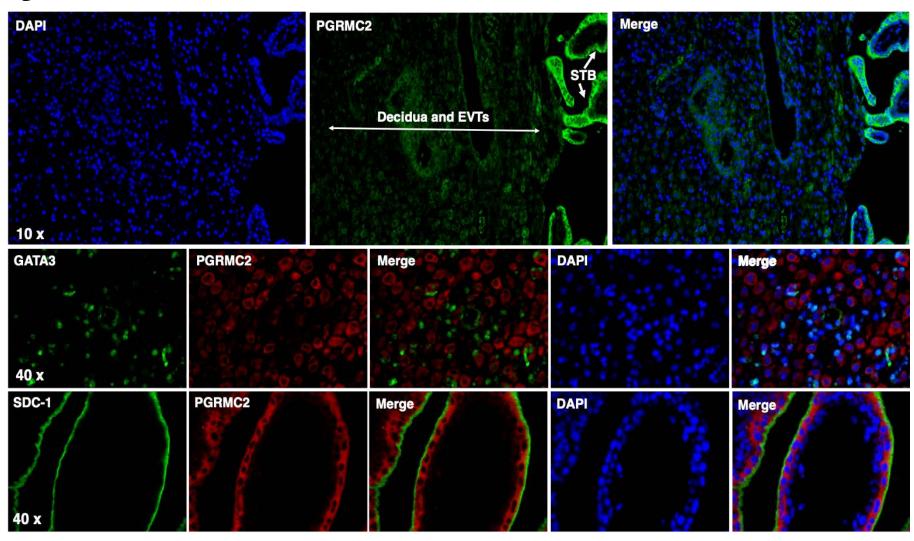

# **Gallery**



## **PFAS Levels Elevated in Pittsboro, NC Drinking Water**

### **Evaluate Maternal, Fetal, and Placental Outcomes**



dam

## **PFAS Levels Elevated in Pittsboro, NC Drinking Water**

### **Evaluate Maternal, Fetal, and Placental Outcomes**



### **PFAS Mixture from Pittsboro, NC Household**

PFBA PFPeA
PFHxA PFHxS
PFOS PFBS
PFDA PFNA
PFOA PFHpA





- → Weights and measures
- → Gross morphology and histopathology
- → Placental RNA sequencing
- → Thyroid hormone transfer



offspring

- → Viable fetuses, body weights and measures
- → Thyroid hormone levels
- → Brian histopathology, cellular development and function.
- → Neurobehavioral tests

→ Thyroid hormone levels